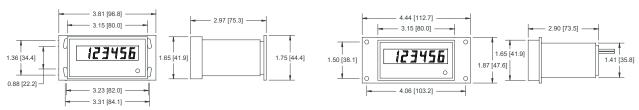

### **Dimensions**

#### **Base Mount**

#### **Panel Mount**

Mounting holes: 0.14" x 0.24" [3.6mm x 6.1mm] slots

Panel cutout: 3.0" x 1.75" [76.2mm x 44.5mm] Mounting holes: 0.17" [4.3mm] Dia.