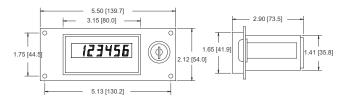

### **Dimensions**

#### Panel Mount/Lock & Key Reset

Panel cutout: 4.75 " x 1.50" [76.2mm x 44.5mm] Mounting holes: 0.17" [4.3mm] Dia.