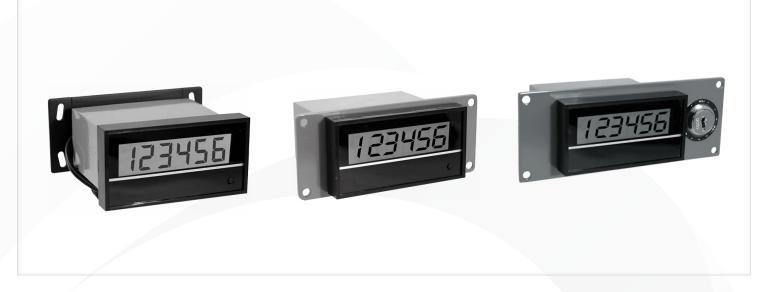

# **LCD Electronic Totalizer**

A 6 figure, battery powered, push-button or key reset, electronic counter, available in base mount or panel mount configuration. No external power supply is required. Large 0.50" [12mm] LCD figures for fast, easy reading. Operates at 6-240 VAC or VDC. Long lasting internal lithium battery. Attractive styling and silent operation make these models equally well-suited for lab or office equipment applications.

#### **Part Numbers**

9415-001
9415-003
6 figure, base mount, push-button reset
9415-005
6 figure, panel mount, push-button reset
9415-005
6 figure, panel mount, lock and key reset

Note: Load resistor (1500 ohms 10 watts) across input terminals required when using AC sensors